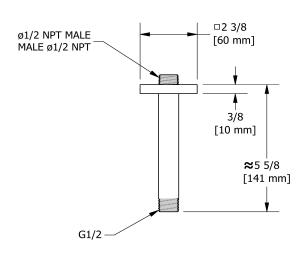

15 cm (6") vertical shower arm

518

## **Descriptions**

- <sup>1</sup>/<sub>2</sub>" inlet male NPT
- Square flange with set screw
- Available colors
- C : Chrome
- BN : Brushed Nickel (PVD)